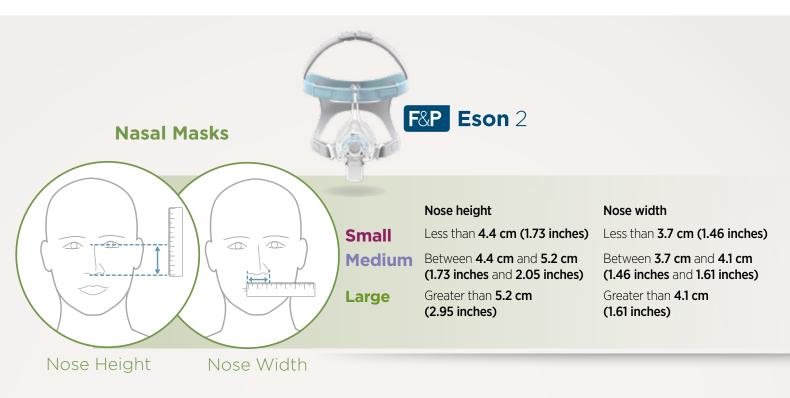

## Mask Family Seal Size Measurements

Measuring these points for sizing in a mirror may make the process easier for you.

These products may not be right for you. Read the warnings and instructions for use before purchase.

For further instructions on sizing, please refer to the Eson™ 2 and Simplus™ sizing guide REF 185048403 or Vitera™ sizing guide REF 612027

F&P, Eson, Vitera and Simplus are trademarks of Fisher & Paykel Healthcare Limited. For patent information, see www.fphcare.com/ip